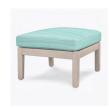

## Ottoman

The Arezzo Ottoman is a great place to rest your feet and so much more. This all-weather ottoman can also serve as a comfortable seating space as well as a perfect place to rest a tray. With Kwalu's Kwik Dry cushion construction, moisture flows through swiftly and dries fast.

Model: AREOTT1 (Also displayed with AREL1. Not included.)