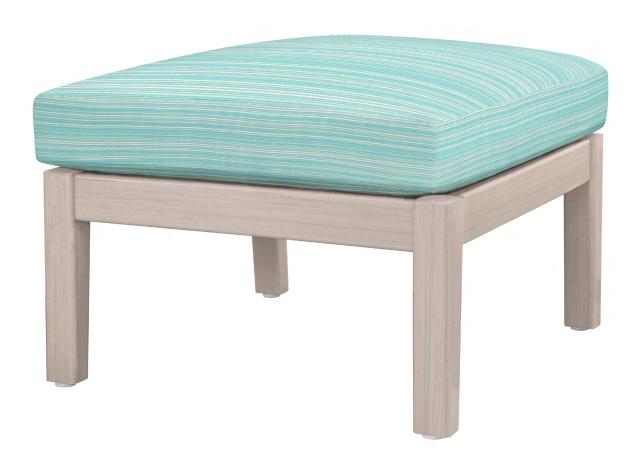

## Ottoman

The Arezzo Ottoman is a great place to rest your feet and so much more. This all-weather ottoman can also serve as a comfortable seating space as well as a perfect place to rest a tray. With Kwalu's Kwik Dry cushion construction, moisture flows through swiftly and dries fast.

Model: AREOTT1 (Also displayed with AREL1. Not included.)

## Statement of Line

23W 23D 17H